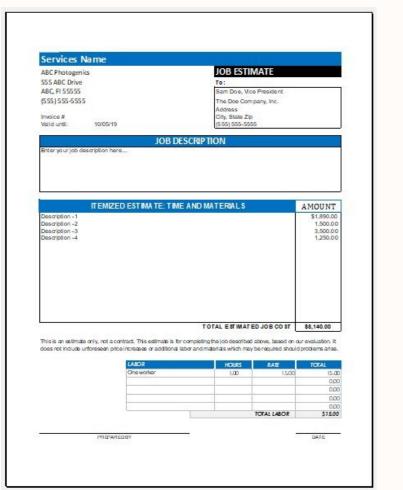

| I'm not robot | reCAPTCHA |
|---------------|-----------|
|               |           |

Continue

## Liabilities list in balance sheet



|     | Stated Capital             | Sales Discounts (C)             |  |  |
|-----|----------------------------|---------------------------------|--|--|
| n   | Capital Surplus            | Sales Returns and Allowances (C |  |  |
|     | Additional Paid-in Capital | Non-Operating Revenue/Gains     |  |  |
| (2) | Owners/Partners Capital    | Interest Income                 |  |  |
| c)  | Retained Earnings          | Dividends                       |  |  |
| c)  | Accumulated Comp. Income   | Commissions                     |  |  |
| (c) | Revaluation Reserve        | Rentalincome                    |  |  |
| 5   | Stock Dividend (C)         | Gain On Sale of Assets          |  |  |
|     | Property Dividend (C)      | Gains - Other Unusual           |  |  |
|     | Cash Dividend (C)